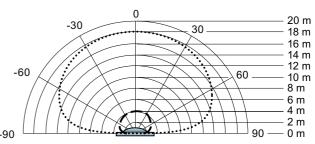

| EN | Radial detection               | DE | Radiale Erfassung                        |  |
|----|--------------------------------|----|------------------------------------------|--|
| FR | Détection radiale              | ES | Detección radial                         |  |
| IT | Rilevamento radiale            | PT | Deteção radial                           |  |
| TR | Radyal algılama                | РУ | Обнаружение в радиальном направлении     |  |
| PL | Wykrywanie ruchu promieniowego | 中  | 径向检测                                     |  |
|    |                                |    |                                          |  |
|    |                                |    |                                          |  |
| EN | Tangential detection           | DE | Tangentiale Erfassung                    |  |
| FR | Détection tangentielle         | ES | Detección tangencial                     |  |
| IT | Rilevamento tangenziale        | PT | Deteção tangencial                       |  |
| TR | Teğetsel algılama              | РУ | Обнаружение в тангенциальном направлении |  |
| PL | Wykrywanie ruchu stycznego     | 中  | 切向检测                                     |  |