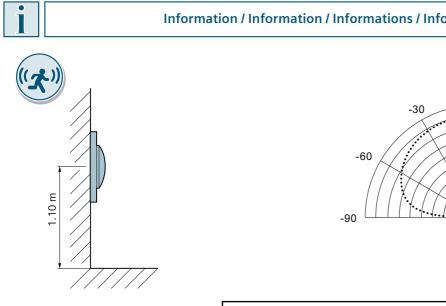

| EN | Radial detection               | DE | Radiale Erfassung                        |  |
|----|--------------------------------|----|------------------------------------------|--|
| FR | Détection radiale              | ES | Detección radial                         |  |
| IT | Rilevamento radiale            | PT | Deteção radial                           |  |
| TR | Radyal algılama                | РУ | Обнаружение в радиальном направлении     |  |
| PL | Wykrywanie ruchu promieniowego | 中  | 径向检测                                     |  |
|    |                                |    |                                          |  |
|    |                                |    |                                          |  |
| EN | Tangential detection           | DE | Tangentiale Erfassung                    |  |
| FR | Détection tangentielle         | ES | Detección tangencial                     |  |
| IT | Rilevamento tangenziale        | PT | Deteção tangencial                       |  |
| TR | Teğetsel algılama              | РУ | Обнаружение в тангенциальном направлении |  |
| PL | Wykrywanie ruchu stycznego     | 中  | 切向检测                                     |  |

## Information / Information / Informations / Información / 信息