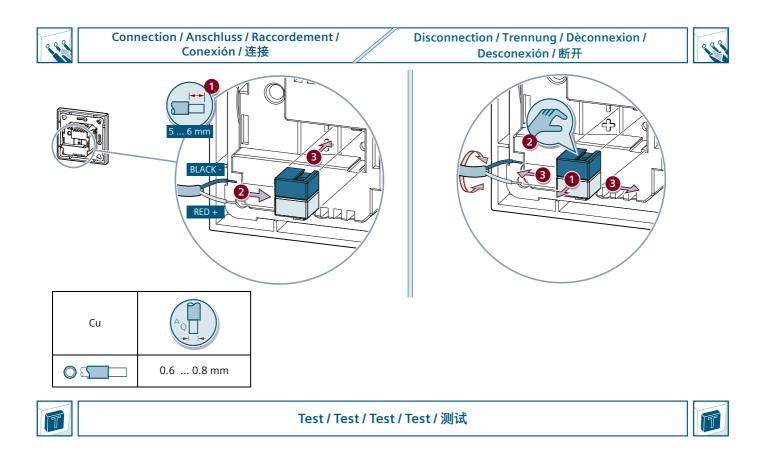

# **SIEMENS**

| Motion detector WALL<br>Bewegungsmelder WALL<br>Détecteur de mouvements WALL<br>Detector de movimiento WALL<br>Sensor de movimento WALL<br>Rilevatore di movimento WALL<br>WALL hareket dedektörü<br>Датчик движения WALL<br>Czujnik ruchu WALL<br>运动监测 |                                                                                     |
|---------------------------------------------------------------------------------------------------------------------------------------------------------------------------------------------------------------------------------------------------------|-------------------------------------------------------------------------------------|
| 5WG1251-2AB11<br>5WG1251-2AB12                                                                                                                                                                                                                          | KNX CE K & [fi]                                                                     |
| Operating Instructions Betriebsanleitung Notice d'utilisation<br>Instruções de Serviço İşletme kılavuzu Руководство по эксплуе                                                                                                                          | Instructivo Istruzioni operative<br>атации Instrukcja obsługi 使用说明                  |
| Contents / Lieferumfang / Etendue de la livraison / Re<br>Contenido / 供货范围 Outils né                                                                                                                                                                    | quired tools / Notwendige Werkzeuge /<br>cessaires / Herramientas requeridas / 必要工具 |
| $ \begin{array}{c} \hline                                                                                                 | 0.8 x 4 mm                                                                          |
| Assembly / Montage / Montage                                                                                                                                                                                                                            | e / Montaje / 安装                                                                    |
|                                                                                                                                                                                                                                                         |                                                                                     |