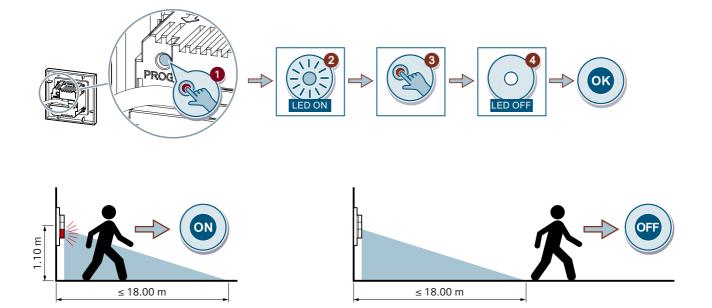

# **SIEMENS**

| Motion detector WALL<br>Bewegungsmelder WALL<br>Détecteur de mouvements WALL<br>Detector de movimiento WALL<br>Sensor de movimento WALL<br>Rilevatore di movimento WALL<br>WALL hareket dedektörü<br>Датчик движения WALL<br>Czujnik ruchu WALL<br>运动监测 |                                                                                     |
|---------------------------------------------------------------------------------------------------------------------------------------------------------------------------------------------------------------------------------------------------------|-------------------------------------------------------------------------------------|
| 5WG1251-2AB11<br>5WG1251-2AB12                                                                                                                                                                                                                          | KNX CE K & [fi]                                                                     |
| Operating Instructions Betriebsanleitung Notice d'utilisation<br>Instruções de Serviço İşletme kılavuzu Руководство по эксплуе                                                                                                                          | Instructivo Istruzioni operative<br>атации Instrukcja obsługi 使用说明                  |
| Contents / Lieferumfang / Etendue de la livraison / Re<br>Contenido / 供货范围 Outils né                                                                                                                                                                    | quired tools / Notwendige Werkzeuge /<br>cessaires / Herramientas requeridas / 必要工具 |
| $ \begin{array}{c} \hline                                                                                                 | 0.8 x 4 mm                                                                          |
| Assembly / Montage / Montage                                                                                                                                                                                                                            | e / Montaje / 安装                                                                    |
|                                                                                                                                                                                                                                                         |                                                                                     |